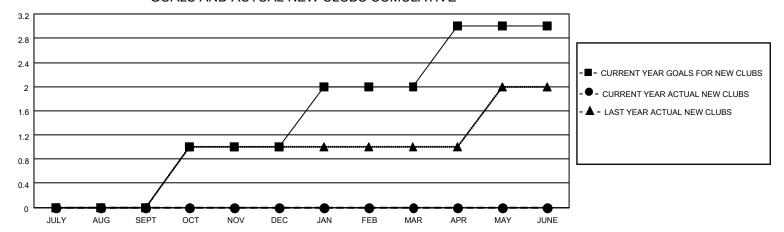

## MONTHLY MEMBERSHIP PROGRESS REPORT

LOCATION ROMANIA District 124 Results as of: 9/30/2022

| Clubs RESULTS FOR 2022-2023 |   |   |   | Members RESULTS FOR 2022-2023 |    |    |    |
|-----------------------------|---|---|---|-------------------------------|----|----|----|
|                             |   |   |   |                               |    |    |    |
| JULY/AUG/SEPT               | 0 | 0 | 0 | JULY/AUG/SEPT                 | 40 | 31 | 49 |
| OCT/NOV/DEC                 | 1 | 0 | 0 | OCT/NOV/DEC                   | 20 | 0  | 0  |
| JAN/FEB/MAR                 | 1 | 0 | 0 | JAN/FEB/MAR                   | 20 | 0  | 0  |
| APR/MAY/JUNE                | 1 | 0 | 0 | APR/MAY/JUNE                  | 20 | 0  | 0  |