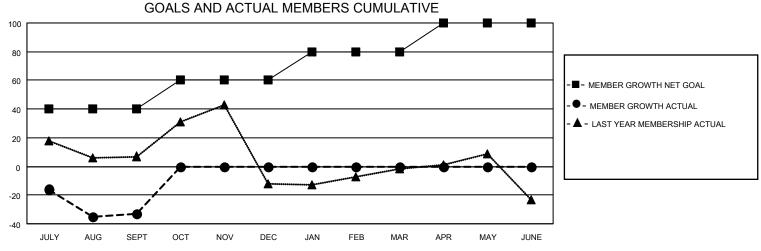

## MONTHLY MEMBERSHIP PROGRESS REPORT

LOCATION ROMANIA District 124 Results as of: 9/30/2022

| Clubs RESULTS FOR 2022-2023 |   |   |   | Members RESULTS FOR 2022-2023 |    |    |    |
|-----------------------------|---|---|---|-------------------------------|----|----|----|
|                             |   |   |   |                               |    |    |    |
| JULY/AUG/SEPT               | 0 | 0 | 0 | JULY/AUG/SEPT                 | 40 | 31 | 49 |
| OCT/NOV/DEC                 | 1 | 0 | 0 | OCT/NOV/DEC                   | 20 | 0  | 0  |
| JAN/FEB/MAR                 | 1 | 0 | 0 | JAN/FEB/MAR                   | 20 | 0  | 0  |
| APR/MAY/JUNE                | 1 | 0 | 0 | APR/MAY/JUNE                  | 20 | 0  | 0  |